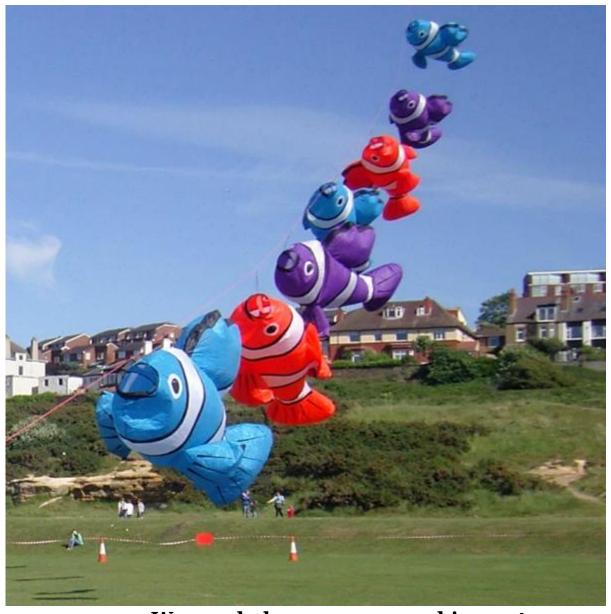

## Nemo fish windsock with pole from kaixuan factory

| Product Specification |                                                                       |
|-----------------------|-----------------------------------------------------------------------|
| Size:                 | 170x80cm                                                              |
| Sail:                 | Polyester                                                             |
| Frame:                | Fiberglass                                                            |
| Color                 | > MOQ, Pantone color                                                  |
| MOQ                   | 50 pcs                                                                |
| Price                 | FOB Qingdao/Shanghai                                                  |
| Payment               | T/T, L/C, Western Union, Paypal, Escrow,                              |
| Shipment              | By sea, by air or by courier(we have very good discount from courier) |
| OEM/ODM               | Welcome                                                               |
| Package               | 1pcs/fabric bag                                                       |
|                       | customer package is welcome                                           |
| Ceritificate          | EN711-2-3/CE issued by SGS                                            |
| Factory Audit         | issued by TUV/Bureau Veritas                                          |

## This windsock features:

- 1)foldable/durable/folded size is small
- 2)stitching workmanship, strong and delicate.
- 3)healthy material

this is a good kite tail also a good decoration

Photo of this fish windsock