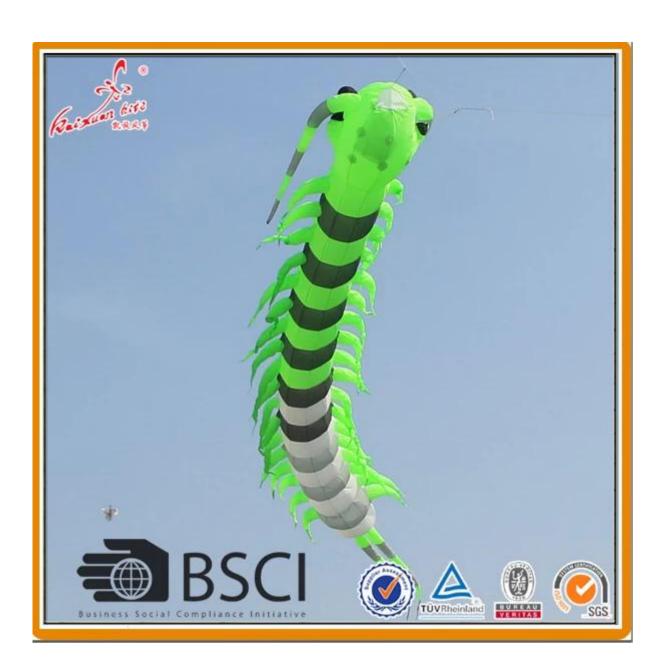

## Giant flying inflatable caterpillar kite from kite factory

| Product Specification |                                                                       |
|-----------------------|-----------------------------------------------------------------------|
| Size:                 | 15m,30m                                                               |
| Sail:                 | Ripstop Nylon                                                         |
| Frame:                | none                                                                  |
| Color                 | > MOQ, Pantone color                                                  |
| Sample time           | 5-7 days                                                              |
| Wind Range            | 5-28mp/h                                                              |
| моо                   | 1 Pcs                                                                 |
| Price                 | FOB Qingdao/Shanghai                                                  |
| Payment               | T/T, L/C, Western Union, Paypal, Escrow,                              |
| Shipment              | By sea, by air or by courier(we have very good discount from courier) |
| OEM/ODM               | Welcome                                                               |
| Package               | 1pcs/fabric bag                                                       |
|                       | customer package is welcome                                           |
| Ceritificate          | EN71-1-2-3/CE issued by SGS                                           |
| Factory Audit         | Issued by TUV/Bureau Veritas                                          |

## Photo of this caterpillar kite

Photo of Packaging

We can help you arrange shipment.

By sea, by air (we have a very good discount from courier)

Survive on quality, Customer satisfaction as our objectives