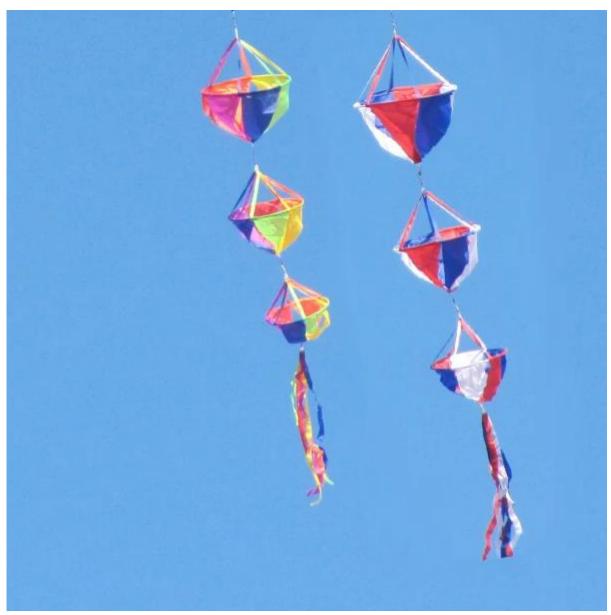

## This windsock features:

- 1)foldable/durable/folded size is small
- 2)stitching workmanship, strong and delicate.
- 3)healthy material

this is a good kite tail also a good decoration

Photo of this windsock