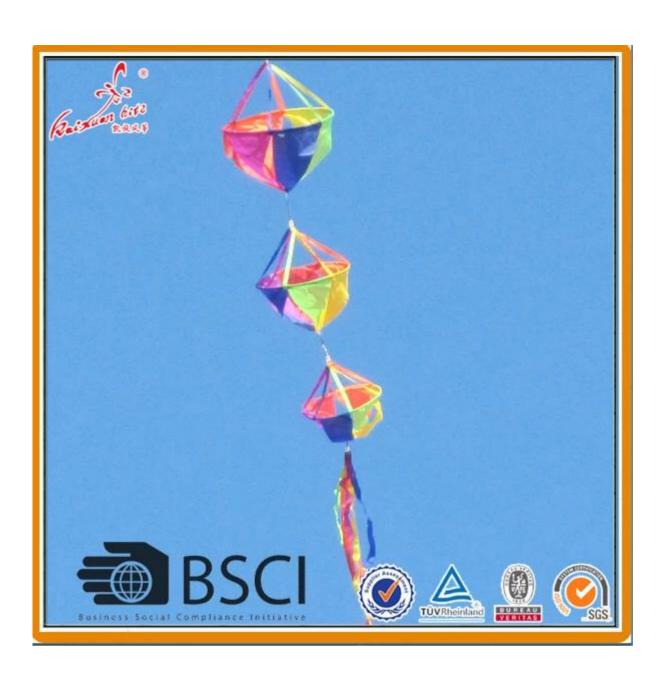

## This windsock features:

- 1)foldable/durable/folded size is small
- 2)stitching workmanship, strong and delicate.
- 3)healthy material

this is a good kite tail also a good decoration

Photo of this windsock