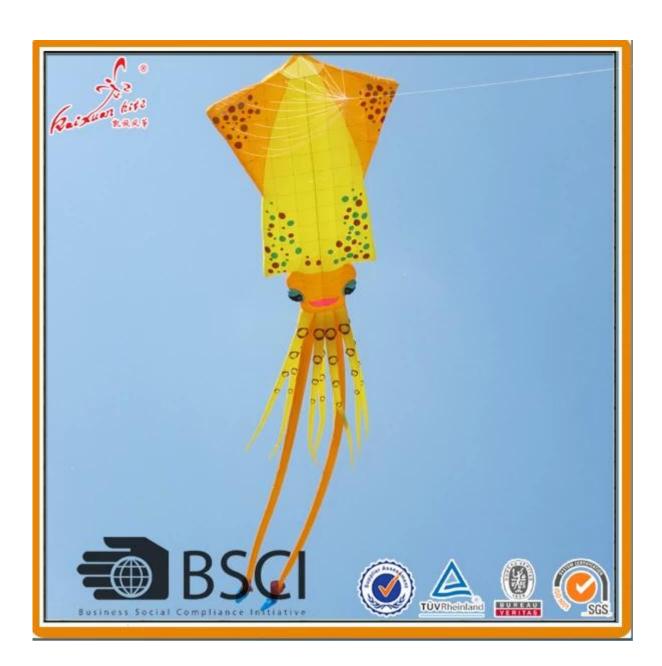

## Large inflatable squid kite from kaixuan kite factory

| Product Specification |                                                                       |
|-----------------------|-----------------------------------------------------------------------|
| Size:                 | 12m                                                                   |
| Sail:                 | Ripstop Nylon                                                         |
| Frame:                | none                                                                  |
| Color                 | > MOQ, Pantone color                                                  |
| Sample time           | 5-7 days                                                              |
| Wind Range            | 5-28mp/h                                                              |
| MOQ                   | 1 Pcs                                                                 |
| Price                 | FOB Qingdao/Shanghai                                                  |
| Payment               | T/T, L/C, Western Union, Paypal, Escrow,                              |
| Shipment              | By sea, by air or by courier(we have very good discount from courier) |
| OEM/ODM               | Welcome                                                               |
| Package               | 1pcs/fabric bag                                                       |
|                       | customer package is welcome                                           |
| Ceritificate          | FN71-1-2-3/CE issued by SGS                                           |
| Factory Audit         | Issued by TUV/Bureau Veritas                                          |