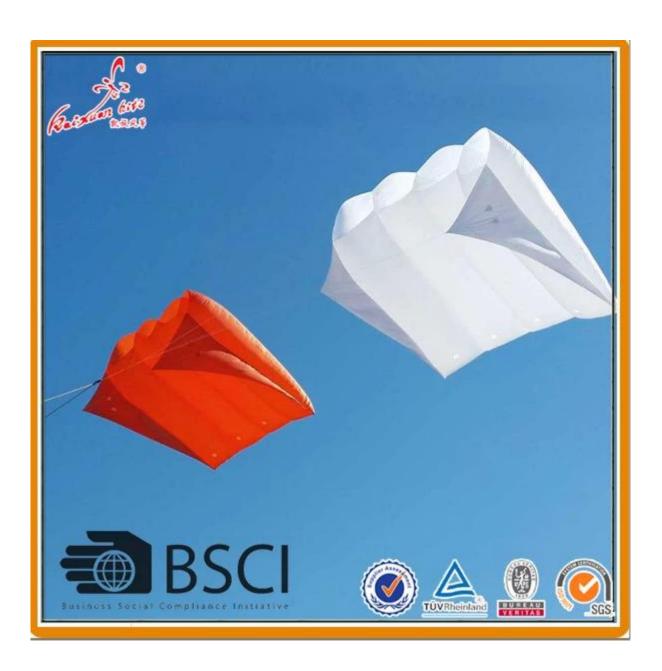

# 22 SQM lifter kite designed by Peter Lynn

| Product Specification |                                                                       |
|-----------------------|-----------------------------------------------------------------------|
| Size:                 | 22 sqm                                                                |
| Sail:                 | Ripstop Nylon                                                         |
| Frame:                | none                                                                  |
| Color                 | > MOQ, Pantone color                                                  |
| Sample time           | 5-7 days                                                              |
| Wind Range            | 5-28mp/h                                                              |
| MOQ                   | 1 Pcs                                                                 |
| Price                 | FOB Qingdao/Shanghai                                                  |
| Payment               | T/T, L/C, Western Union, Paypal, Escrow,                              |
| Shipment              | By sea, by air or by courier(we have very good discount from courier) |
| OEM/ODM               | Welcome                                                               |
| Package               | 1pcs/fabric bag                                                       |
|                       | customer package is welcome                                           |
| Ceritificate          | EN71-1-2-3/CE issued by SGS                                           |
| Factory Audit         | Issued by TUV/Bureau Veritas                                          |

# Photo of this pilot kite